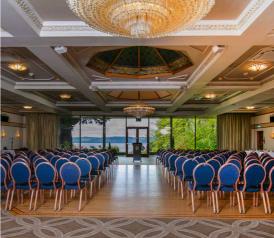

THE CRAIG SUITE

## Meeting & Conference Capacities

| Room/Suite               | Theatre | Classroom | Boardroom | Reception | Banquet | Dinner/<br>Dance | Area   |
|--------------------------|---------|-----------|-----------|-----------|---------|------------------|--------|
| Ballroom                 | 350     | 140       | 80        | 350       | 320     | 240              | 350sqm |
| Craig Suite              | 80      | 36        | 40        | 80        | 70      | -                | 60sqm  |
| Scotscraig/<br>Abercraig | 40      | 20        | 24        | 30        | 24      | -                | 30sqm  |
| McIntosh<br>Patrick      | 30      | 18        | 22        | 30        | 24      | -                | 30sqm  |