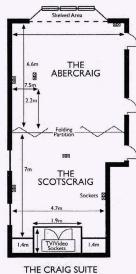

THE CRAIG SUITE

## Meeting & Conference Capacities

| Room/Suite               | Theatre | Classroom | Boardroom | Reception | Banquet | Dinner/<br>Dance | Area   |
|--------------------------|---------|-----------|-----------|-----------|---------|------------------|--------|
| Ballroom                 | 350     | 140       | 80        | 350       | 320     | 240              | 350sqm |
| Craig Suite              | 80      | 36        | 40        | 80        | 70      | -                | 60sqm  |
| Scotscraig/<br>Abercraig | 40      | 20        | 24        | 30        | 24      | -                | 30sqm  |
| McIntosh<br>Patrick      | 30      | 18        | 22        | 30        | 24      | -                | 30sqm  |

## Meeting Room Facilities

All meeting rooms are set with pads, pens and water as standard. Refreshments and lunches are priced according to choice, room hire cost given on enquiry.

| Ballroom         | Abercraig        | Craig Suite      | McIntosh Patrick |
|------------------|------------------|------------------|------------------|
| Air conditioning | Blackout         | Blackout         | Blackout         |
| Bar              | Flipchart        | Flipchart        | Flipchart        |
| Blackout         | Natural daylight | Lectern          | Natural daylight |
| Exhibition space | Wi-fi connection | Natural daylight | Screen           |
| Flipchart        | Cloakroom        | Screen           | Wi-fi connection |
| Lectern          |                  | Wi-fi connection | Air conditioning |
| Natural daylight | Scotscraig       | Cloakroom        | Cloakroom        |
| PA system        | Blackout         |                  |                  |
| Ambient lighting | Flipchart        |                  |                  |
| Staging          | Natural daylight |                  |                  |
| Wi-fi connection | Wi-fi connection |                  |                  |