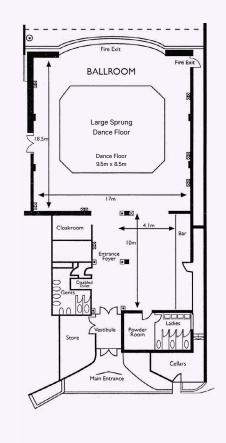

## Meeting & Conference Capacities

| Room/Suite               | Theatre | Classroom | Boardroom | Reception | Banquet | Dinner/<br>Dance | Area   |
|--------------------------|---------|-----------|-----------|-----------|---------|------------------|--------|
| Ballroom                 | 350     | 140       | 80        | 350       | 320     | 240              | 350sqm |
| Craig Suite              | 80      | 36        | 40        | 80        | 70      | -                | 60sqm  |
| Scotscraig/<br>Abercraig | 40      | 20        | 24        | 30        | 24      | -                | 30sqm  |
| McIntosh<br>Patrick      | 30      | 18        | 22        | 30        | 24      | -                | 30sqm  |

## Location

Cloakroom

Invercarse Hotel is a peaceful location just two minutes off the A90, three miles from the train station, and walking distance from Dundee airport.

Screen