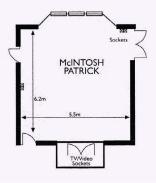

## Meeting & Conference Capacities

| Room/Suite               | Theatre | Classroom | Boardroom | Reception | Banquet | Dinner/<br>Dance | Area   |
|--------------------------|---------|-----------|-----------|-----------|---------|------------------|--------|
| Ballroom                 | 350     | 140       | 80        | 350       | 320     | 240              | 350sqm |
| Craig Suite              | 80      | 36        | 40        | 80        | 70      | -                | 60sqm  |
| Scotscraig/<br>Abercraig | 40      | 20        | 24        | 30        | 24      | -                | 30sqm  |
| McIntosh<br>Patrick      | 30      | 18        | 22        | 30        | 24      | -                | 30sqm  |

## Meeting Room Facilities

All meeting rooms are set with pads, pens and water as standard. Refreshments and lunches are priced according to choice, room hire cost given on enquiry.

| Ballroom         | Abercraig        | Craig Suite      | McIntosh Patrick |
|------------------|------------------|------------------|------------------|
| Air conditioning | Blackout         | Blackout         | Blackout         |
| Bar              | Flipchart        | Flipchart        | Flipchart        |
| Blackout         | Natural daylight | Lectern          | Natural daylight |
| Exhibition space | Wi-fi connection | Natural daylight | Screen           |
| Flipchart        | Cloakroom        | Screen           | Wi-fi connection |
| Lectern          |                  | Wi-fi connection | Air conditioning |
| Natural daylight | Scotscraig       | Cloakroom        | Cloakroom        |
| PA system        | Blackout         |                  |                  |
| Ambient lighting | Flipchart        |                  |                  |
| Staging          | Natural daylight |                  |                  |
| Wi-fi connection | Wi-fi connection |                  |                  |