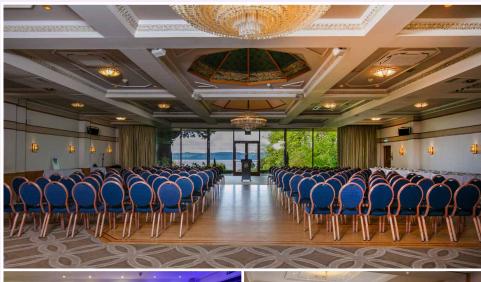

## Meeting & Conference Capacities

| Room/Suite               | Theatre | Classroom | Boardroom | Reception | Banquet | Dinner/<br>Dance | Area   |
|--------------------------|---------|-----------|-----------|-----------|---------|------------------|--------|
| Ballroom                 | 350     | 140       | 80        | 350       | 320     | 240              | 350sqm |
| Craig Suite              | 80      | 36        | 40        | 80        | 70      | -                | 60sqm  |
| Scotscraig/<br>Abercraig | 40      | 20        | 24        | 30        | 24      | -                | 30sqm  |
| McIntosh<br>Patrick      | 30      | 18        | 22        | 30        | 24      | -                | 30sqm  |

Conference and banqueting facilities are combined in a dedicated area and break-out facilities are also available.

All function rooms enjoy natural light, fresh air and beautiful views.

The hotel has 68 bedrooms, dining facilities in the Redwood Restaurant and 24 hour reception.