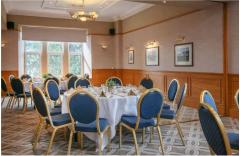

THE CRAIG SUITE

## Meeting & Conference Capacities

| Room/Suite               | Theatre | Classroom | Boardroom | Reception | Banquet | Dinner/<br>Dance | Area   |
|--------------------------|---------|-----------|-----------|-----------|---------|------------------|--------|
| Ballroom                 | 350     | 140       | 80        | 350       | 320     | 240              | 350sqm |
| Craig Suite              | 80      | 36        | 40        | 80        | 70      | -                | 60sqm  |
| Scotscraig/<br>Abercraig | 40      | 20        | 24        | 30        | 24      | -                | 30sqm  |
| McIntosh<br>Patrick      | 30      | 18        | 22        | 30        | 24      | -                | 30sqm  |